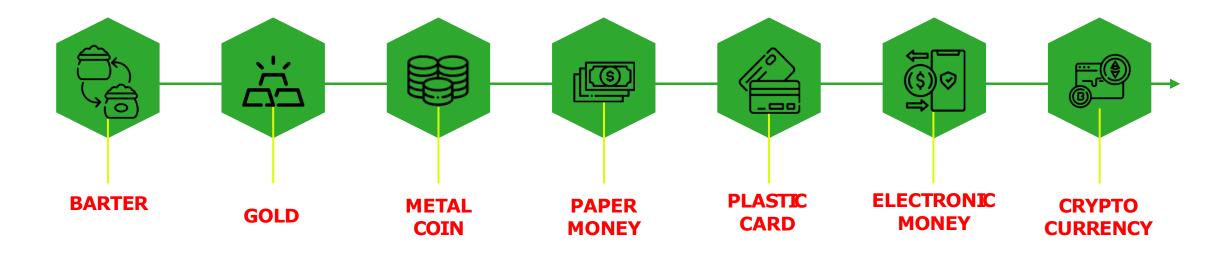

n) behind them is quite noble and pioneering.

They are supposed to become a means of payment and exchange without any control (and fees) from official institutions and governments.

### What is a crypto trade?





A cryptocurrency exchange works similarly like stock exchanges which helps the investors to buy and sell in digital currencies such as Bitcoin, Ethereum or Tether. These platforms work on digital marketplace such as mobile apps or via desktop functions similarly like ebrokerages. As decentralized currencies, crypto is not and will likely never become banned in the U.S. Currently, the sale and purchase of cryptocurrency is legal in all 50 states. That being said, the government can — and does — regulate how virtual currencies are taxed and traded.



### **EVOLUTION OF MONEY**







## **TOKONOMIC**

- √ 45% supply circulate
- ✓ 20% exchange
- √ 10% marketing and development
- √ 15% leadership Program
- √10% burning process

















Gaming platform live Ludo , Aviator .colour prediction



Bep 20

Tokan Listing top 11 exchange

Exchange

decentralize exchange

decentralized wallet

Wallet





Farming Reward

**Referral Reward** 

Affiliate reward

**Achievement Reward** 





# Farming Reward

| Time Period | Daily Benefits Investment |                     |
|-------------|---------------------------|---------------------|
| 9 Month     | 0.25% Daily               | 50\$ To 249\$       |
| 15 Month    | 0.50 Daily                | 250\$ To 499\$      |
| 18 Month    | 0.75% Daily               | 500\$ To 999\$      |
| 24 Month    | 1 % Daily